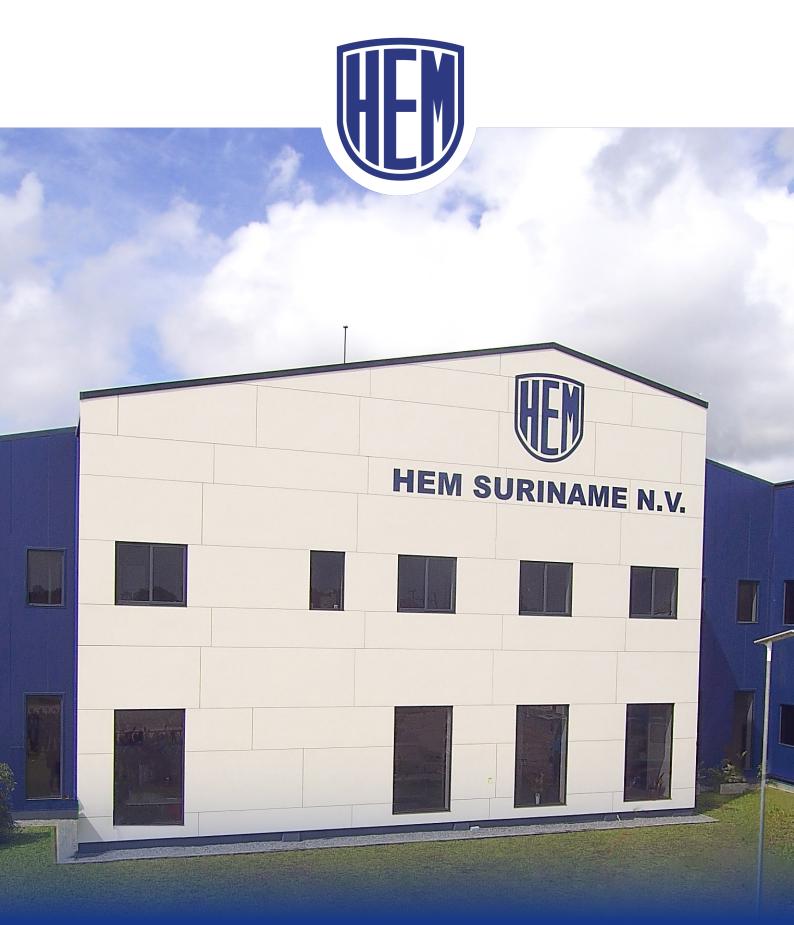

### **ABOUT US**

**HEM Suriname N.V,** also known as "**the HEM**" is a leading importer and distributor of consumer items in Suriname. We represent renowned corporations, such as Nestlé, Johnson and Johnson, Connor Bros, Edgewell, McBride, KC Candy, Zwanenberg and many others. Our sales channels include a Pre-Sales and After-Sales team of 14 people, 3 direct sales trucks and 3 online shops: HEM2B, Now2SU and avoda.

**HEM** presently employs 100 people, has a fleet of 20 trucks and 6000 m2 storage surface of which 20% in various cooling and freezing facilities.

With its skilled employees, quality assortment and continuous innovation in sales and distribution, **HEM Suriname N.V.** always guarantees it's quality, since 1898!